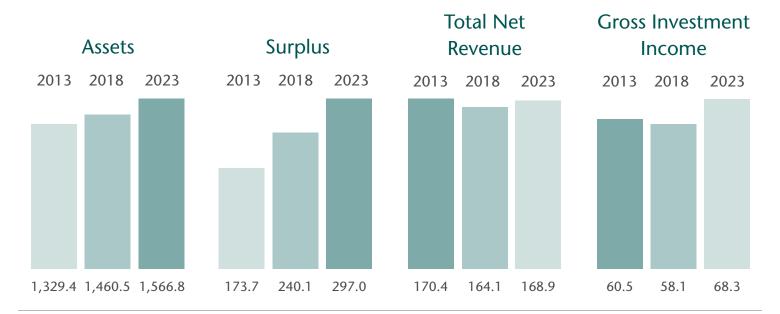

## 2023 Financial Report

| ASSETS                          | 2023                | 2022                |
|---------------------------------|---------------------|---------------------|
| Cash and Short-term Investments |                     | \$<br>8,267,828     |
| Bonds                           | 1,197,768,259       | 1,221,510,345       |
| Common Stocks                   | 63,617,470          | 62,014,367          |
| Preferred Stocks                | 1,520,800           | 1,396,000           |
| Mortgage Loans                  | 97,170,263          | 95,673,825          |
| Real Estate                     | 4,061,528           | 4,218,357           |
| Other Invested Assets           | 46,277,723          | 45,398,363          |
| Policy Loans                    | 16,374,207          | 15,448,086          |
| Total Cash and Invested Assets  | \$<br>1,440,989,134 | \$<br>1,453,927,171 |
| Other Assets                    | 76,193,798          | 75,993,980          |
| Separate Accounts               | 49,567,926          | 47,154,740          |
| Total Assets                    | \$<br>1,566,750,858 | \$<br>1,577,075,891 |

| LIABILITIES AND SURPLUS       | 2023                | 2022                |
|-------------------------------|---------------------|---------------------|
| Life Reserves                 | \$<br>700,877,308   | \$<br>707,079,352   |
| Health Reserves               | 328,570,073         | 335,190,089         |
| Other Policy Reserves         | 135,941,488         | 140,295,135         |
| Investment Reserves           | 35,521,950          | 50,318,010          |
| Other Liabilities             | 19,292,595          | 20,381,561          |
| Separate Accounts             | 49,567,926          | 47,154,740          |
| Total Liabilities             | \$<br>1,269,771,340 | \$<br>1,300,418,887 |
| Surplus                       | 296,979,518         | 276,657,004         |
| Total Liabilities and Surplus | \$<br>1,566,750,858 | \$<br>1,577,075,891 |

## 2023 Financial Report

Chart represents dollars in millions