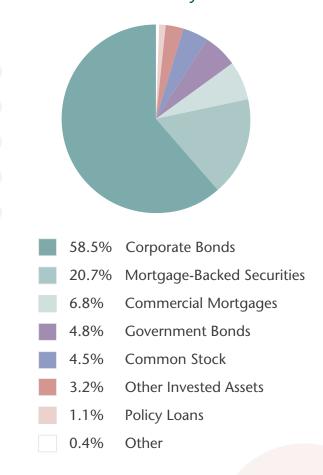

alth Reserves               | 328,570,073         | 335,190,089         |
| Other Policy Reserves         | 135,941,488         | 140,295,135         |
| Investment Reserves           | 35,521,950          | 50,318,010          |
| Other Liabilities             | 19,292,595          | 20,381,561          |
| Separate Accounts             | 49,567,926          | 47,154,740          |
| Total Liabilities             | \$<br>1,269,771,340 | \$<br>1,300,418,887 |
| Surplus                       | 296,979,518         | 276,657,004         |
| Total Liabilities and Surplus | \$<br>1,566,750,858 | \$<br>1,577,075,891 |





Scan to learn more or visit www.IllinoisMutual.com/AnnualReport



## 2023 Financial Report



Chart represents dollars in millions

## Investment Portfolio by Asset Classes