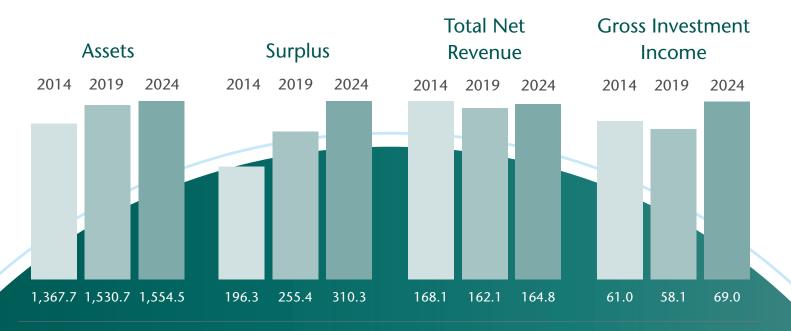

| Life Reserves                 | \$<br>693,637,023   | \$<br>700,877,308   |
| Health Reserves               | 319,367,471         | 328,570,073         |
| Other Policy Reserves         | 138,043,298         | 135,941,488         |
| Investment Reserves           | 25,142,351          | 35,521,950          |
| Other Liabilities             | 20,057,447          | 19,292,595          |
| Separate Accounts             | 47,936,869          | 49,567,926          |
| Total Liabilities             | \$<br>1,244,184,459 | \$<br>1,269,771,340 |
| Surplus                       | 310,293,120         | 296,979,518         |
| Total Liabilities and Surplus | \$<br>1,554,477,579 | \$<br>1,566,750,858 |





Scan to learn more or visit www.IllinoisMutual.com/AnnualReport



## 2024 Financial Report



Chart represents dollars in millions

## Investment Portfolio by Asset Classes







Scan to learn more or visit www.IllinoisMutual.com/AnnualReport