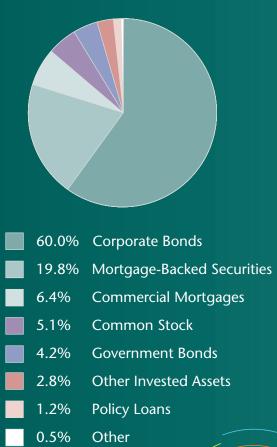

## Investment Portfolio by Asset Classes

Scan to learn more or visit www.IllinoisMutual.com/AnnualReport